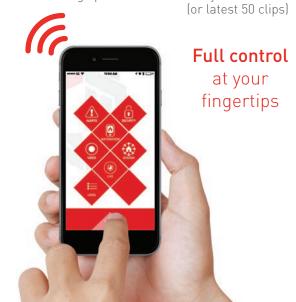

# **ACCESSORIES**

DETECTION

**CCTV** 

**ALERT** 

HOME AUTOMATION

CONTROL

Download the FREE SmartForce app now!

WIRELESS PIR SENSOR