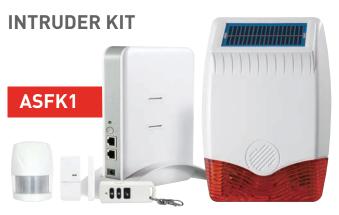

#### **KIT CONTAINS:**

SmartForce hub, PIR movement sensor, door/window contact, radio fob, solar wireless sounder and cloud service package.