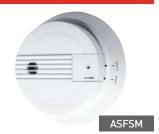

WIRELESS DOOR/ WINDOW CONTACT

WIRELESS INTERNAL SOUNDER WITH VOICE PROMPTS

WIRELESS WATER LEAK SENSOR

WIRELESS SMOKE DETECTOR EN-14605 APPROVED

WIRELESS SOLAR POWERED EXTERNAL SOUNDER

ASFFOB

WIRELESS CONTROL FOB