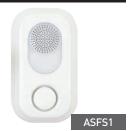

WIRELESS DOOR/ WINDOW CONTACT

WIRELESS INTERNAL SOUNDER WITH VOICE PROMPTS

WIRELESS WATER LEAK SENSOR

WIRELESS SMOKE DETECTOR EN-14605 APPROVED

WIRELESS SOLAR POWERED EXTERNAL SOUNDER

ASFFOB

WIRELESS CONTROL FOB