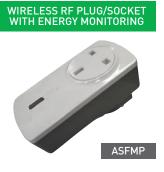

sible at any time from either server.



#### **KIT CONTAINS:**

SmartForce hub, PIR movement sensor, door/window contact, radio fob, solar wireless sounder and cloud service package.

## **SMARTFORCE SERVICE PACKAGE**

Notifications
Log history
Energy management
Max. IPCAM supported per account
Viewing period
Max. resolution

Max. camera storage per account

Yes
Last 100
Yes
t 4 cameras
30 seconds
720p
7 days of video files





## 5Mart Force

# **ACCESSORIES**

DETECTION

**CCTV** 

**ALERT** 

HOME AUTOMATION

CONTROL



Download the FREE SmartForce app now!





WIRELESS PIR SENSOR



WIRELESS DOOR/ WINDOW CONTACT



WIRELESS INTERNAL SOUNDER WITH VOICE PROMPTS





WIRELESS WATER LEAK SENSOR



WIRELESS SMOKE DETECTOR EN-14605 APPROVED



WIRELESS SOLAR POWERED EXTERNAL SOUNDER







ASFFOB

WIRELESS CONTROL FOB



WIRELESS KEYPAD