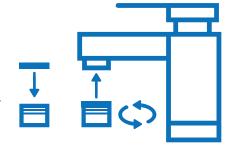

## EASY INSTALLATION TO FIT COMMON M22 & M24 HOUSING

1. Remove old aerator from faucet. Use wrench if necessary.

M22 FEMALE THREAD: ACTUAL SIZE

- 2. Remove any old washers that might be caught inside the spout.
- 3. Clean the threads inside the spout by hand.
- 4. Install the new Drenched Volumiser onto the spout by hand.
- 5. Turn on Faucet. If leak occurs, tighten more firmly.

For female faucets with inside threads