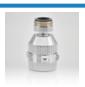

## Drenched Single Volumiser

Product codes

DV01.12 / DV01.25 / DV01.12AV / DV01.25AV DV01.12-22 / DV01.25-22 / DV01.12-22AV / DV01.25-22AV

The 0.25l/min flow rate volumiser is supplied as standard with the option of a 0.12l/min for shallow sink applications. e.g. disabled toilets.

Drenched volumisers can also be supplied in the Anti vandal housings making them perfect for high foot fall areas e.g. Schools, Universities and public buildings, we are also able to supply the volumiser range in six pack blisters with one tool.

Throughout Europe, the standard aerator housing thread size is 24mm male, however in some circumstances a 22mm female, or even a non - threaded tap may exist. Drenched have housings and adaptors that allow the fitting of a volumiser into these variations.

Choose your size carefully from the ACTUAL SIZE photo and description below:

M24 MALE THREAD: ACTUAL SIZE