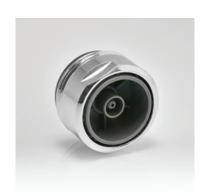

Choose your size carefully from the ACTUAL SIZE photo and description below:

M24 MALE THREAD: ACTUAL SIZE