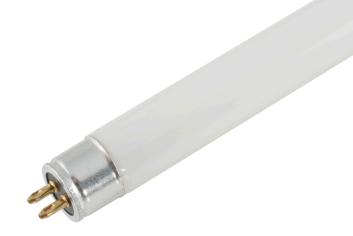

## 8W T5 300mm Miniature Triphosphor Fluorescent Tube

Product Ref: **EDF8/35** 

## **Product Specification**

| Beam Angle          | 360°       |
|---------------------|------------|
| Сар Туре            | G5         |
| Colour Temperature  | 3500K      |
| Compliance          | UKCA, CE   |
| CRI                 | 60         |
| Energy Rating       | G          |
| Finish              | Opal       |
| Lamp Life (L70/B50) | 5000 hours |
| Lamp Type           | т5         |
| Lumens              | 380lm      |
| Mercury Content     | ≤3mg       |
| Wattage             | 8W         |
| Weight              | 0.028kg    |
| Diameter Ø          | 16mm       |
| Length              | 300mm      |