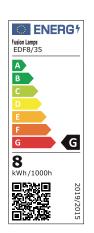

## **Product Specification**

| Beam Angle          | 360°       |
|---------------------|------------|
| Сар Туре            | G5         |
| Colour Temperature  | 3500K      |
| Compliance          | UKCA, CE   |
| CRI                 | 60         |
| Energy Rating       | G          |
| Finish              | Opal       |
| Lamp Life (L70/B50) | 5000 hours |
| Lamp Type           | т5         |
| Lumens              | 380lm      |
| Mercury Content     | ≤3mg       |
| Wattage             | 8W         |
| Weight              | 0.028kg    |
| Diameter Ø          | 16mm       |
| Length              | 300mm      |