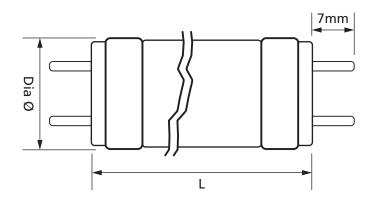

## **Product Specification**

| Beam Angle          | 360°       |
|---------------------|------------|
| Сар Туре            | G5         |
| Colour Temperature  | 3500K      |
| Compliance          | UKCA, CE   |
| CRI                 | 60         |
| Energy Rating       | G          |
| Finish              | Opal       |
| Lamp Life (L70/B50) | 5000 hours |
| Lamp Type           | т5         |
| Lumens              | 380lm      |
| Mercury Content     | ≤3mg       |
| Wattage             | 8W         |
| Weight              | 0.028kg    |
| Diameter Ø          | 16mm       |
| Length              | 300mm      |