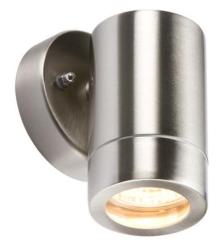

## WALL1L GU10 Wall Mounted Fitting

| Code                                     | WALL1L                                                         |
|------------------------------------------|----------------------------------------------------------------|
| Description                              | GU10 Wall mounted IP65 Fitting                                 |
| Finishes available                       | Stainless Steel                                                |
| Overall dimensions (mm)                  | See Above                                                      |
| Product Weight                           | 510 grams                                                      |
| Recommended product location             | Indoor or Outdoor (Not recommended for food preparation areas) |
| Lamp Supplied                            | No                                                             |
| Voltage (V)                              | 230V 50Hz                                                      |
| Maximum Lamp Wattage (W)                 | 35Watts                                                        |
| Class                                    | Class I. Must be Earthed                                       |
| IP                                       | IP65                                                           |
| Distance from lighted object             | 0.3M                                                           |
| Photometric Testing                      | Not available                                                  |
| Instruction sheet                        | Yes                                                            |
| Origin of manufacture                    | China                                                          |
| Main materials:                          |                                                                |
| Body & Base                              | Stainless Steel                                                |
| Glass                                    | Tempered Glass, Temperature Rated To 300°C.                    |
| Reflector                                | N/A                                                            |
| Method of fix                            | Wall mounting base plate 2 x screw 40mm centres                |
| Lampholder cap                           | GU10                                                           |
| Lamp type and base                       | GU10 35watt Max – GU10 LED                                     |
| Electrical Connections                   | 10A L.E.N. Nylon Connector, Screw Terminals                    |
| Cable rating (mm SQ /C.S.A.) & type      | N/a                                                            |
| CE mark                                  | Yes                                                            |
| Quality Assurance System                 | Yes ISO 9001 QMS                                               |
| Batch coding details on product          | Yes                                                            |
| Certificate of Conformity (Held on File) | Yes                                                            |
| Manufactured in accordance to:           | EN60 598-2-5                                                   |
| Warranty                                 | 1 year                                                         |