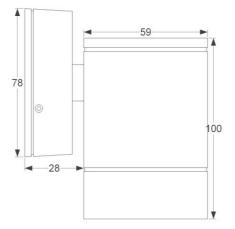

## WALL1L GU10 Wall Mounted Fitting

| Code                                     | WALL1L                                                         |
|------------------------------------------|----------------------------------------------------------------|
| Description                              | GU10 Wall mounted IP65 Fitting                                 |
| Finishes available                       | Stainless Steel                                                |
| Overall dimensions (mm)                  | See Above                                                      |
| Product Weight                           | 510 grams                                                      |
| Recommended product location             | Indoor or Outdoor (Not recommended for food preparation areas) |
| Lamp Supplied                            | No                                                             |
| Voltage (V)                              | 230V 50Hz                                                      |
| Maximum Lamp Wattage (W)                 | 35Watts                                                        |
| Class                                    | Class I. Must be Earthed                                       |
| IP                                       | IP65                                                           |
| Distance from lighted object             | 0.3M                                                           |
| Photometric Testing                      | Not available                                                  |
| Instruction sheet                        | Yes                                                            |
| Origin of manufacture                    | China                                                          |
| Main materials:                          |                                                                |
| Body & Base                              | Stainless Steel                                                |
| Glass                                    | Tempered Glass, Temperature Rated To 300°C.                    |
| Reflector                                | N/A                                                            |
| Method of fix                            | Wall mounting base plate 2 x screw 40mm centres                |
| Lampholder cap                           | GU10                                                           |
| Lamp type and base                       | GU10 35watt Max – GU10 LED                                     |
| Electrical Connections                   | 10A L.E.N. Nylon Connector, Screw Terminals                    |
| Cable rating (mm SQ /C.S.A.) & type      | N/a                                                            |
| CE mark                                  | Yes                                                            |
| Quality Assurance System                 | Yes ISO 9001 QMS                                               |
| Batch coding details on product          | Yes                                                            |
| Certificate of Conformity (Held on File) | Yes                                                            |
| Manufactured in accordance to:           | EN60 598-2-5                                                   |
| Warranty                                 | 1 year                                                         |