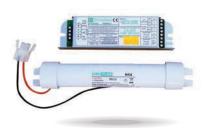

#### 3 Hour Emergency Kit for LED Tubes

All T5 and T8 LED Tubes, including the LED T8 Glass Tube, are compatible with the 3 Hour Emergency Kit, maintaining the units in emergency situations for not less than 3 hours.

The Emergency Kits are manufactured by Liteplan.

Part Number

NFT-19-33-01