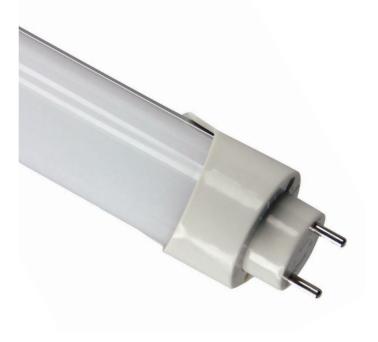

# **LED T8 TUBES**22W 1500mm (5ft) 5500K

#### KEY DATA

| Power         22W           Luminous Flux         2200lm           Colour Temperature         5500K           IP Rating         IP20           Dimensions         1514.2x28mm           Warranty         5 Years Extended           Typically replaces         58W T8 fluorescent |                    |                    |
|-----------------------------------------------------------------------------------------------------------------------------------------------------------------------------------------------------------------------------------------------------------------------------------|--------------------|--------------------|
| Colour Temperature 5500K IP Rating IP20 Dimensions 1514.2x28mm Warranty 5 Years Extended                                                                                                                                                                                          | Power              | 22W                |
| IP Rating IP20 Dimensions 1514.2x28mm Warranty 5 Years Extended                                                                                                                                                                                                                   | Luminous Flux      | 2200lm             |
| Dimensions 1514.2x28mm Warranty 5 Years Extended                                                                                                                                                                                                                                  | Colour Temperature | 5500K              |
| Warranty 5 Years Extended                                                                                                                                                                                                                                                         | IP Rating          | IP20               |
|                                                                                                                                                                                                                                                                                   | Dimensions         | 1514.2x28mm        |
| Typically replaces 58W T8 fluorescent                                                                                                                                                                                                                                             | Warranty           | 5 Years Extended   |
|                                                                                                                                                                                                                                                                                   | Typically replaces | 58W T8 fluorescent |