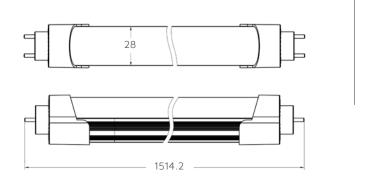

## DIMENSIONS

#### All units are in mm

#### KEY DATA

| Power         22W           Luminous Flux         2200lm           Colour Temperature         5500K           IP Rating         IP20           Dimensions         1514.2x28mm           Warranty         5 Years Extended           Typically replaces         58W T8 fluorescent |                    |                    |
|-----------------------------------------------------------------------------------------------------------------------------------------------------------------------------------------------------------------------------------------------------------------------------------|--------------------|--------------------|
| Colour Temperature 5500K IP Rating IP20 Dimensions 1514.2x28mm Warranty 5 Years Extended                                                                                                                                                                                          | Power              | 22W                |
| IP Rating IP20 Dimensions 1514.2x28mm Warranty 5 Years Extended                                                                                                                                                                                                                   | Luminous Flux      | 2200lm             |
| Dimensions 1514.2x28mm Warranty 5 Years Extended                                                                                                                                                                                                                                  | Colour Temperature | 5500K              |
| Warranty 5 Years Extended                                                                                                                                                                                                                                                         | IP Rating          | IP20               |
|                                                                                                                                                                                                                                                                                   | Dimensions         | 1514.2x28mm        |
| Typically replaces 58W T8 fluorescent                                                                                                                                                                                                                                             | Warranty           | 5 Years Extended   |
|                                                                                                                                                                                                                                                                                   | Typically replaces | 58W T8 fluorescent |