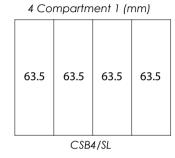

#### Service Box Compartment Options

3 Compartment (mm) 85 85 85 CSB3, CSB3/S, FSB3, CSB3/ED

Floor Cut Out Aperture

**Full Width Service Plates** 

**SL Style Service Plates** 