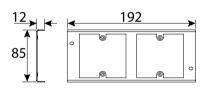

#### Service Box Compartment Options

3 Compartment (mm) 85 85 85 CSB3, CSB3/S, FSB3, CSB3/ED

Floor Cut Out Aperture

**Full Width Service Plates** 

**SL Style Service Plates** 