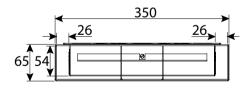

#### Service Box Compartment Options

3 Compartment (mm) 85 85 85 CSB3, CSB3/S, FSB3, CSB3/ED

Floor Cut Out Aperture

**Full Width Service Plates** 

**SL Style Service Plates** 