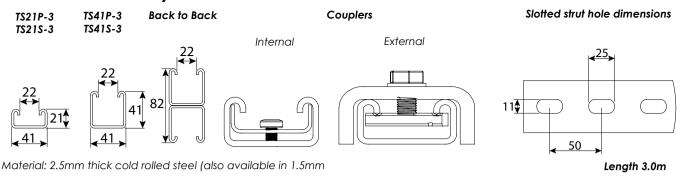

## Strut Framework System



### Service Boxes & Plates

#### Service Box Compartment Options

3 Compartment (mm) 85 85 85 CSB3, CSB3/S, FSB3, CSB3/ED







Floor Cut Out Aperture









**Full Width Service Plates** 

**SL Style Service Plates** 



# Flush Screed Modular Trunking

Flush Screed Modular Cross Section



Flush Screed Modular Service Box



Flush screed modular trunking must be fully supported across its complete width.

## Flush Screed Trunking **Three Compartment** Service Box Junction Box 90° Bend/Tee /Fourway M6 JACKING SCREED **BOLTS** 55 68

### Flush Screed Cross Section



Screed trunking must be fully supported across its complete width.

The minimum screed depth is 68mm. Service boxes should be installed when the trunking is fitted