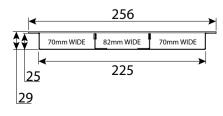

# Flush Screed Modular Trunking

Flush Screed Modular Cross Section

Flush Screed Modular Service Box

Flush screed modular trunking must be fully supported across its complete width.

### Flush Screed Cross Section

Screed trunking must be fully supported across its complete width.

The minimum screed depth is 68mm. Service boxes should be installed when the trunking is fitted