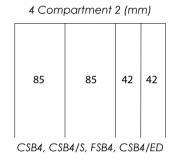

#### Service Box Compartment Options

3 Compartment (mm) 85 85 85 CSB3, CSB3/S, FSB3, CSB3/ED

Floor Cut Out Aperture

**Full Width Service Plates** 

**SL Style Service Plates** 