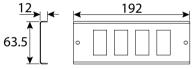

#### Service Box Compartment Options

3 Compartment (mm) 85 85 85 CSB3, CSB3/S, FSB3, CSB3/ED

Floor Cut Out Aperture

**Full Width Service Plates** 

**SL Style Service Plates** 