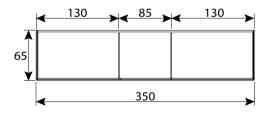

#### Service Box Compartment Options

3 Compartment (mm) 85 85 85 CSB3, CSB3/S, FSB3, CSB3/ED

Floor Cut Out Aperture

**Full Width Service Plates** 

**SL Style Service Plates** 