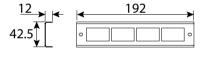

#### Service Box Compartment Options

3 Compartment (mm) 85 85 85 CSB3, CSB3/S, FSB3, CSB3/ED

Floor Cut Out Aperture

**Full Width Service Plates** 

**SL Style Service Plates** 