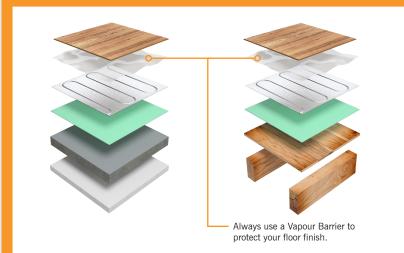

## SUITABLE FOR LAMINATE, CARPET & VINYL

Thermofoil PRO<sup>™</sup> can be installed under a wide range of floor finishes including engineered timber, laminate, carpet and vinyl.

Always check with your flooring manufacturer that your chosen floor finish is suitable for use with 140W/m<sup>2</sup> underfloor heating systems. Depending on your floor finish you may also need to install HeatPak dual overlay system.

# Use with different finishes and substrates...

You can install Thermofoil PRO<sup>™</sup> on timber or concrete substrates under a wide range of finishes including laminate, wood, carpet or vinyl. Always check suitability with your flooring manufacturer.