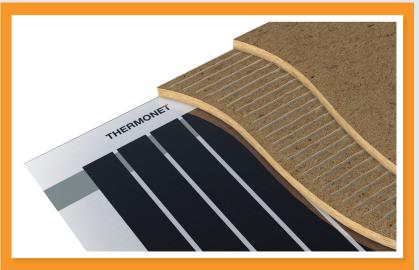

# HeatPak Performance Overlay

HeatPak is a low resistance, free floating sub floor specifically designed for installation over all kinds of underfloor heating systems. This unique product provides a stable sub floor for laying laminate, carpet and vinyl floor finishes. HeatPak provides a smooth and seamless subfloor that protects both your floor finish and underlaminate foil system.

# Use with different finishes and substrates...

You can install Thermofoil PRO<sup>™</sup> on timber or concrete substrates under a wide range of finishes including laminate, wood, carpet or vinyl. Always check suitability with your flooring manufacturer.