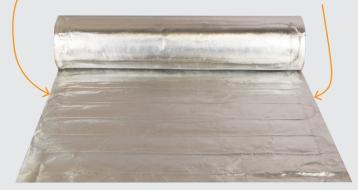

# 140W/M<sup>2</sup> UNDERLAMINATE FOIL

Thermofoil PRO<sup>™</sup> is specifically designed to give the perfect spread of heat when installed under floating laminate flooring and engineered boards.

Thermofoil PRO<sup>m</sup> comes in 500mm wide strips in lengths from 2 – 24m and at just 1.5mm thick, is perfect for applications where height build up matters.

This floor warming system includes a fluoropolymer insulated heating cable woven into a specially reinforced aluminium foil that allows for simple roll-out installation without worrying about cable spacing.

#### FLEXIBLE SIZING FOR ANY ROOM

Thermofoil PRO<sup>TM</sup> under laminate heating mats are available in standard lengths up to 24lm to fit rooms of between 1 -  $12m^2$ . Multiple Thermofoil PRO<sup>TM</sup> mats can be installed in parallel to fit larger areas.