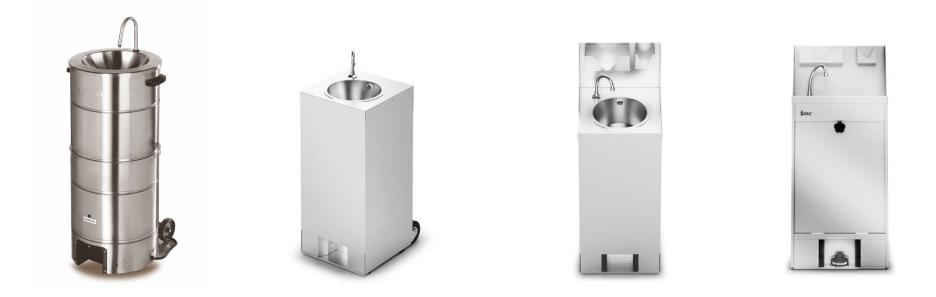

#### **41 SITE & OFFICE SOLUTIONS**

B

- Room and Surface Sanitiser Mist
- All Round Surface and Hand Sanitiser
- C Scrubkart
- S20 SaniStation
- S40 SaniStation
- Thermal Imaging Camera for Smart Phone
- **G** Tripod and Thermal Imaging Camera
- NEW H Smart Temperature Detector and Hand Sanitising Station
  - Full Body De-Contaminator
  - Non-Contact Thermometers
  - **K** Thermal Fever Scanner

CONTACT YOUR LOCAL CEF STORE FOR 🚺 INFORMATION 🕋 AVAILABILITY 🗜 PRICING

#### **42 SITE & OFFICE SOLUTIONS**

- A Sanitiser Dispensers
- NEW B Asbac Sanitiser Stands
- NEW C Hands-Free Sanitiser Stations
  - **D** Sterilising Hand Dryer
  - **G** Sterilising Air Filter
  - Proximity Detector
  - **Ozone Air Sanitation**
  - Magnetic Door Lock