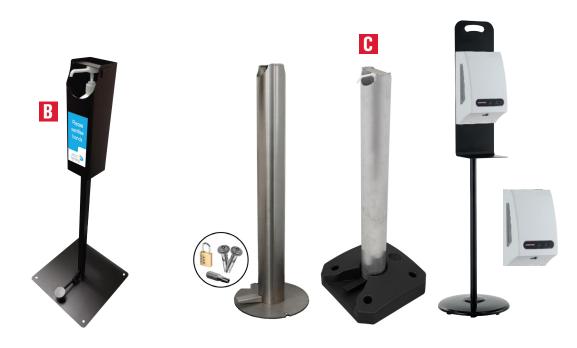

#### **42 SITE & OFFICE SOLUTIONS**

- A Sanitiser Dispensers
- NEW B Asbac Sanitiser Stands
- NEW C Hands-Free Sanitiser Stations
  - **D** Sterilising Hand Dryer
  - **G** Sterilising Air Filter
  - Proximity Detector
  - **Ozone Air Sanitation**
  - Magnetic Door Lock