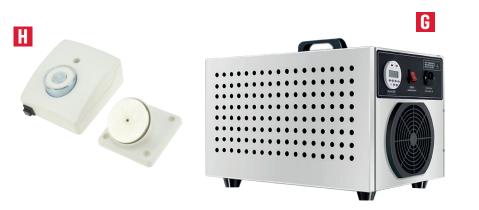

#### **42 SITE & OFFICE SOLUTIONS**

- A Sanitiser Dispensers
- NEW B Asbac Sanitiser Stands
- NEW C Hands-Free Sanitiser Stations
  - **D** Sterilising Hand Dryer
  - **G** Sterilising Air Filter
  - Proximity Detector
  - **Ozone Air Sanitation**
  - Magnetic Door Lock