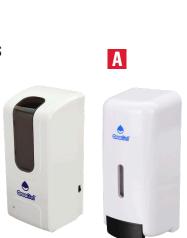

#### **42 SITE & OFFICE SOLUTIONS**

- A Sanitiser Dispensers
- NEW B Asbac Sanitiser Stands
- NEW C Hands-Free Sanitiser Stations
  - **D** Sterilising Hand Dryer
  - **G** Sterilising Air Filter
  - Proximity Detector
  - **Ozone Air Sanitation**
  - Magnetic Door Lock