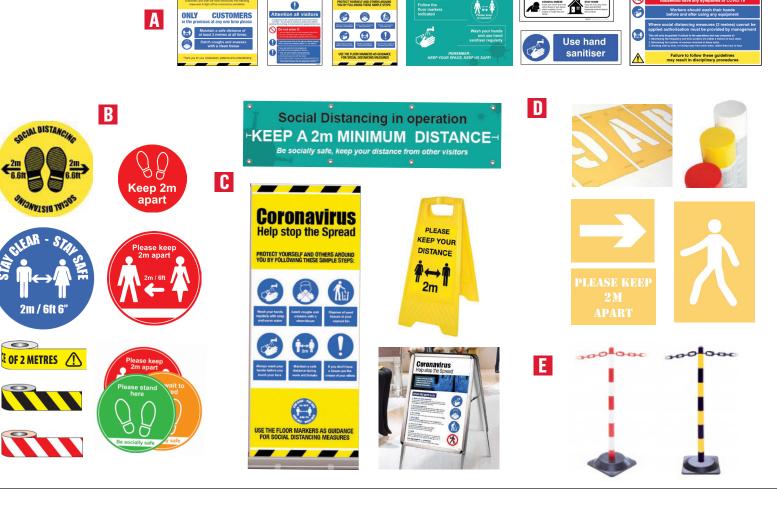

## **2 SIGNAGE, POSTER & TAPES**

- Posters, Wall Signs, Window and Wall Stickers
- **B** Floor Graphics and Tapes
- Pull ups, Banners and Floor Signs
- Stencils and Spray Paint
- NEW E Barriers

#### A HUGE RANGE AVAILABLE COVERING A RANGE OF REQUIREMENTS, INCLUDING:

- Information and Guidance
- Social Distancing
- Protection, Cleaning and Hygiene
- Construction Site Safety

Social Distancing

in Operation