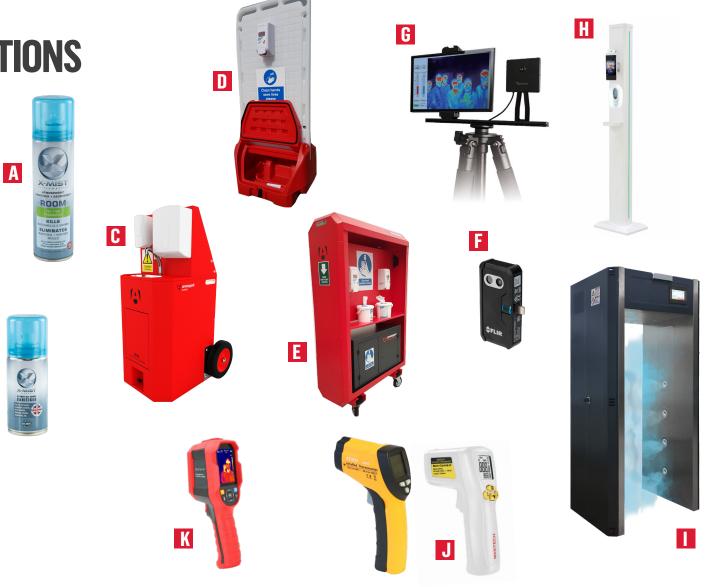

#### **41 SITE & OFFICE SOLUTIONS**

B

- Room and Surface Sanitiser Mist
- All Round Surface and Hand Sanitiser
- C Scrubkart
- S20 SaniStation
- S40 SaniStation
- Thermal Imaging Camera for Smart Phone
- **G** Tripod and Thermal Imaging Camera
- NEW H Smart Temperature Detector and Hand Sanitising Station
  - Full Body De-Contaminator
  - Non-Contact Thermometers
  - **K** Thermal Fever Scanner