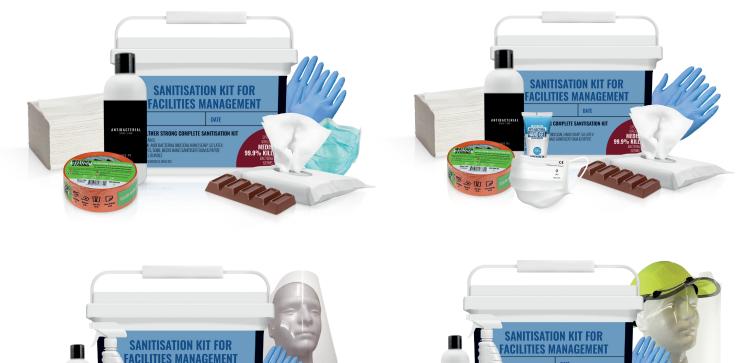

## **6 STAY SAFE SANITATION KITS**

We've got you covered with our range of Stay Safe Sanitation Kits. With 4 different levels of kit to choose from you can select the one that best suits your needs.

🖬 🗍 CONTACT YOUR LOCAL CEF STORE FOR 🚺 INFORMATION 🕋 AVAILABILITY 🔳 PRICING