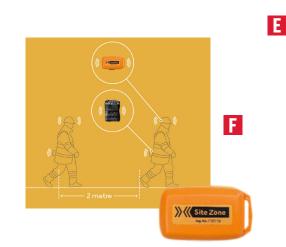

#### **42 SITE & OFFICE SOLUTIONS**

- A Sanitiser Dispensers
- NEW B Asbac Sanitiser Stands
- NEW C Hands-Free Sanitiser Stations
  - **D** Sterilising Hand Dryer
  - **G** Sterilising Air Filter
  - Proximity Detector
  - **Ozone Air Sanitation**
  - Magnetic Door Lock