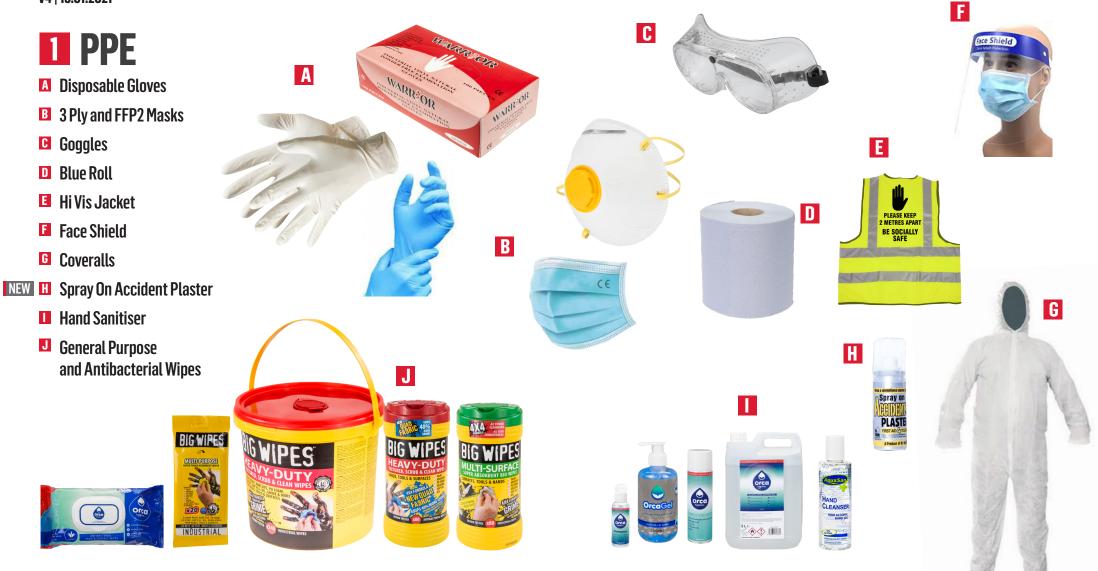

## **2 SIGNAGE, POSTER & TAPES**

- Posters, Wall Signs, Window and Wall Stickers
- **B** Floor Graphics and Tapes
- Pull ups, Banners and Floor Signs
- Stencils and Spray Paint
- NEW E Barriers

#### A HUGE RANGE AVAILABLE COVERING A RANGE OF REQUIREMENTS, INCLUDING:

- Information and Guidance
- Social Distancing
- Protection, Cleaning and Hygiene
- Construction Site Safety

Social Distancing

in Operation